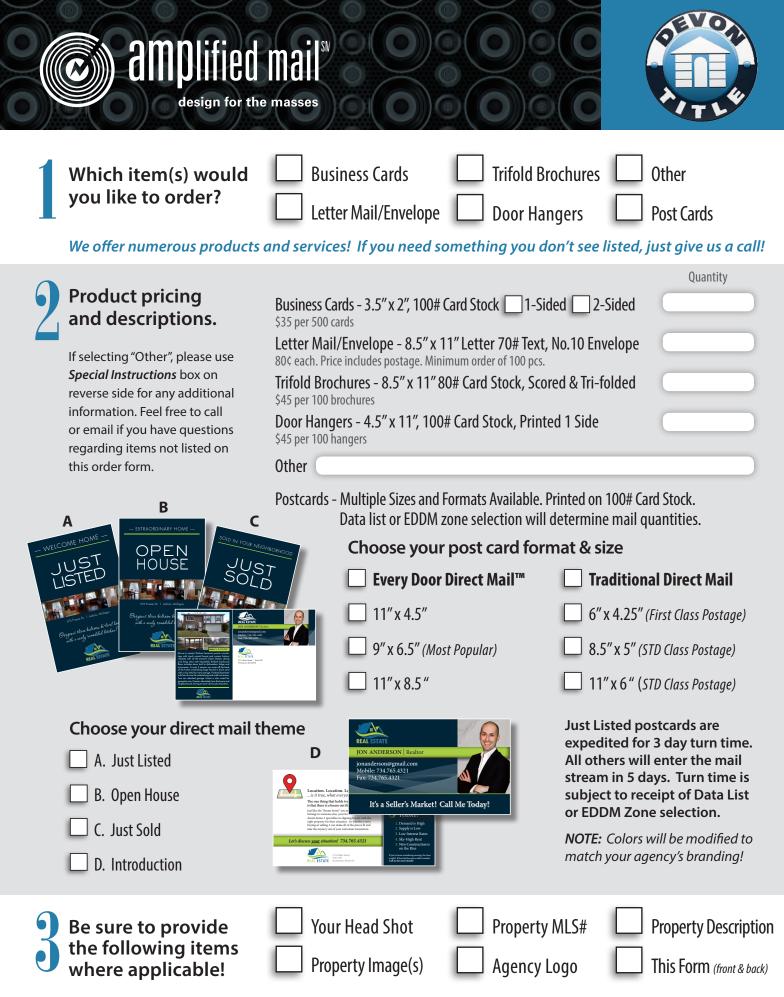

**NOTE:** For optimum print quality, electronic images should be 300dpi at 100% of their intended size. You'll be notified if your electronic submissions are out of spec. Resolving image issues may delay the turn time of your item(s).