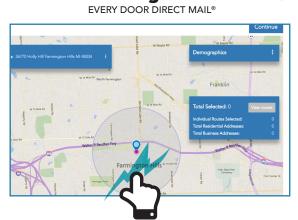

## Pick a neighborhood $\longleftarrow$ OY $\longrightarrow$ Upload a mailing list

TARGETED MAIL

| Upload m           | y own list Back                                                                                            |
|--------------------|------------------------------------------------------------------------------------------------------------|
| Click the "Browse" | button to locate and select your file for upload. Once a file has been selected, click the "Upload" button |
| Record Count: 0    |                                                                                                            |
| List Name          | Give your list a name                                                                                      |
|                    | A friendly name for your use only                                                                          |
| File               | Choose File No file chasen                                                                                 |
|                    | Upload                                                                                                     |
|                    |                                                                                                            |