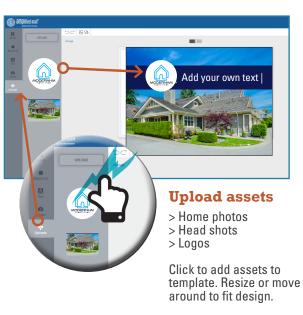

## PICK A TEMPLATE. EDIT TEXT. PICK COLORS. **UPLOAD PHOTOS. MAP IT. SEND IT!**

## Pick a template

## Upload a your own completed design